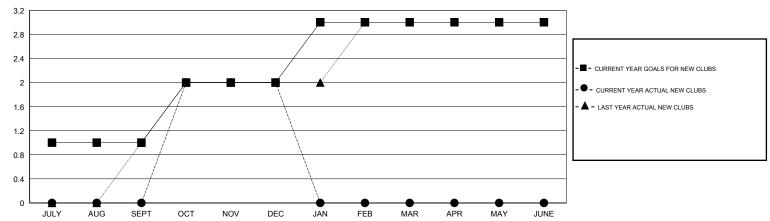

## GOALS AND ACTUAL NEW CLUBS CUMULATIVE

| DROPPED CLUBS: 3  DROPPED MEMBERS |     | 26 CLUBS OF 68 ADDED 1 OR MORE<br>NEW MEMBERS | GENDER DISTRIBUTION  MALE 1,612 (  FEMALE 396 (19) | 80.28%)<br>9.72%) |
|-----------------------------------|-----|-----------------------------------------------|----------------------------------------------------|-------------------|
| DECEASED                          | 1   | CLICK HERE FOR HEALTH                         | FAMILY UNIT MEMBERS                                | 444               |
| CLUB CANCELLED                    | 67  | ASSESSMENT DATA                               |                                                    |                   |
| OTHER                             | 85  |                                               | HEAD OF HOUSEHOLD                                  | 197               |
| TOTAL                             | 153 |                                               | NON-HEAD OF HOUSEHOLD                              | 247               |