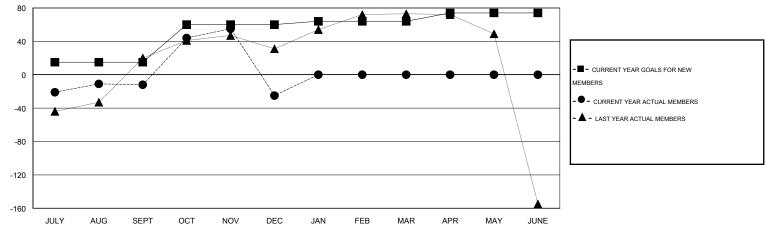

## GOALS AND ACTUAL NEW CLUBS CUMULATIVE

| DROPPED CLUBS: 3  DROPPED MEMBERS |     | 26 CLUBS OF 68 ADDED 1 OR MORE<br>NEW MEMBERS | GENDER DISTRIBUTION  MALE 1,612 (  FEMALE 396 (19) | 80.28%)<br>9.72%) |
|-----------------------------------|-----|-----------------------------------------------|----------------------------------------------------|-------------------|
| DECEASED                          | 1   | CLICK HERE FOR HEALTH                         | FAMILY UNIT MEMBERS                                | 444               |
| CLUB CANCELLED                    | 67  | ASSESSMENT DATA                               |                                                    |                   |
| OTHER                             | 85  |                                               | HEAD OF HOUSEHOLD                                  | 197               |
| TOTAL                             | 153 |                                               | NON-HEAD OF HOUSEHOLD                              | 247               |